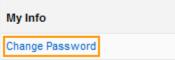

----------------|-----------------------------------------------------------------|----------|--|--|--|--|--|--|--|--|
| 1.                     | Click Settings in the Navigation Bar                            |          |  |  |  |  |  |  |  |  |
|                        |                                                                 |          |  |  |  |  |  |  |  |  |
|                        | Time Expense Approval Review Billables Payables Company Reports | Settings |  |  |  |  |  |  |  |  |
|                        |                                                                 |          |  |  |  |  |  |  |  |  |
|                        |                                                                 |          |  |  |  |  |  |  |  |  |

2. Under My Info click Change Password