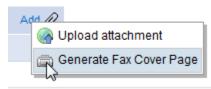

#### 2. You can generate a fax cover page by selecting Generate Fax Cover Page

This will generate a fax cover sheet.

New User | Logout | Help

| x Close Window         | Print                                                                                                                                                                                    |
|------------------------|------------------------------------------------------------------------------------------------------------------------------------------------------------------------------------------|
| SpringAhead File Attac | hment Fax Cover Sheet                                                                                                                                                                    |
| Send to fax number     | 415-869-2850                                                                                                                                                                             |
| Company name           | Western Canon Inc                                                                                                                                                                        |
| Site                   | alpha                                                                                                                                                                                    |
| User name              | New User                                                                                                                                                                                 |
| User email             | larry@gmail.com                                                                                                                                                                          |
| Fax cover created      | 03/13/2011 12:06 PM                                                                                                                                                                      |
| Fax cover expiration   | 04/12/2011 12:00 AM                                                                                                                                                                      |
|                        | 1. Fax your documents to the number listed above, using this page as the first/cover page. Add additional pages for the documents you wish to include.                                   |
|                        | 2. Once successfully processed by Virtual Time+Expense, an email confirmation will be delivered to the email shown above.                                                                |
| Instructions           | 3. Log into your Virtual Time+Expense account. The fax will appear with the date and time it was received in the Attachment Inbox, which appears next to the Attachment table.           |
|                        | <ol> <li>From the Attachment Inbox, select "Attach To &lt;&gt;".</li> </ol>                                                                                                              |
|                        | Important: Be sure the barcode is visible and undamaged to ensure proper identification. Always retain your originals, and be sure to veri that the documents are legible once uploaded. |