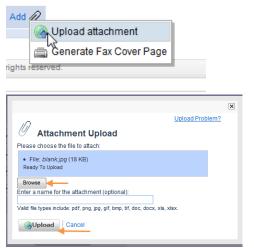

5. Click ADD for additional rows and repeat as necessary.

6. There are two ways to attach a document to the time sheet.

1. Click on the **ADD** button. The Attach feature is not viewable by the approving manager. It goes straight to the back office.

| <ul> <li>Attachme</li> </ul> | nts (None) | Add 🅢 |
|------------------------------|------------|-------|
|                              |            |       |

Select Upload attachment

Select the file to upload, then click on the Upload button